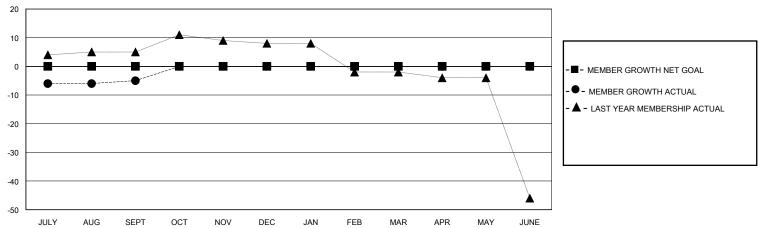

## GOALS AND ACTUAL MEMBERS CUMULATIVE

| DROPPED CLUBS: 0 |    | 7 CLUBS OF 69 ADDED 1 OR MORE<br>NEW MEMBERS | GENDER DISTRIBUTION  MALE 1,423 (88.99%)  FEMALE 176 (11.01%) |   |  |
|------------------|----|----------------------------------------------|---------------------------------------------------------------|---|--|
| DROPPED MEMBERS  |    |                                              |                                                               |   |  |
| DECEASED         | 3  | CLICK HERE FOR CUMULATIVE                    | TOTAL FAMILY UNIT MEMBERS                                     | 0 |  |
| CLUB CANCELLED   | 0  | MEMBERSHIP DATA                              |                                                               |   |  |
| OTHER            | 22 | FAMILY MEMBERS PAYING HALF DUES              |                                                               | U |  |
| TOTAL            | 25 |                                              | 5020                                                          |   |  |